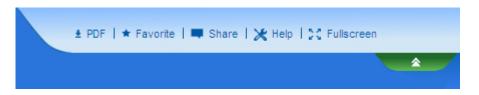

## Auxiliary menu

This menu can be opened/closed when you click on the "double arrows" with the corresponding

hints when you hover over them.

### Function buttons:

- 1. **PDF** save the current report page in PDF-format
- 2. **Favorite** review previously selected pages that are added by pressing \* in the middle of the right edge of the content area of the current report page
- 3. **Share** block with social networks' icons, where you can share your opinion in a particular social network when you select the corresponding icon.
- 4. Fullscreen to view in full screen mode, press F11