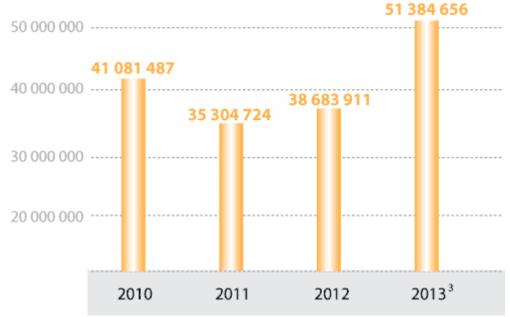

## **Table 1. Dynamics of Key Performance Indices for 2010-2013**

## Interactive analysis

Sales revenue ths.

Sales revenue, ths. rub.

Net profit, ths. rub.

Workforce productivity, ths. rub./person

Average number of listed employees, people

Quantity of power generating units under construction within the accounting period

<sup>&</sup>lt;sup>3</sup> 2013 indices are of pro forma nature and may change in future.

<sup>&</sup>lt;sup>4</sup> For the purpose of pro forma statement, consolidation exclude subsidiaries and ASE, as the average